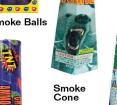

## **DEVICES** -Emits Cloud of Smoke-

**SMOKE** 

Smoke Balls

Cylindrical

Smoke Balls. Toy Smoke Devices

Smoke

Candle

USE ONLY UNDER CLOSE ADULT SUPERVISION FOR OUTDOOR USE ONLY. DO NOT HOLD IN HAND. PLACE ON HARD LEVEL SURFACE. LIGHT FUSE AND GET AWAY.