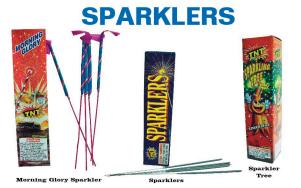

### **DE-REGULATED NOVELTIES**

Sparkling Devices:

WIRE STICK SPARKLER

CAUTION: FLAMMABLE

USE ONLY UNDER CLOSE ADULT
SUPERVISION, FOR OUTDOOR USE ONLY.
DO NOT TOUCH GLOWING WIRE.
HOLD IN HAND WITH ARM EXTENDED
AWAY FROM BODY.
KEEP BURNING END OR SPARKS
AWAY FROM WEARING APPAREL OR
OTHER FLAMMABLE MATERIAL.
HOLD AND LIGHT ONE DEVICE.

HOLD AND LIGHT ONE DEVICE AT A TIME.

AFTER USE PLACE WIRE IN WATER.

Sparkling Devices: MORNING GLORIES

#### CAUTION: FLAMMABLE

USE ONLY UNDER CLOSE ADULT
SUPERVISION, FOR OUTDOOR USE ONLY.
DO NOT TOUCH HOT WOOD.
HOLD IN HAND WITH ARM EXTENDED
AWAY FROM BODY.
KEEP BURNING END OR SPARKS
AWAY FROM WEARING APPAREL OR
OTHER FLAMMABLE MATERIAL.
HOLD AND LIGHT ONE OFWICE.

HOLD AND LIGHT ONE DEVICE

AFTER USE PLACE WOOD IN WATER.