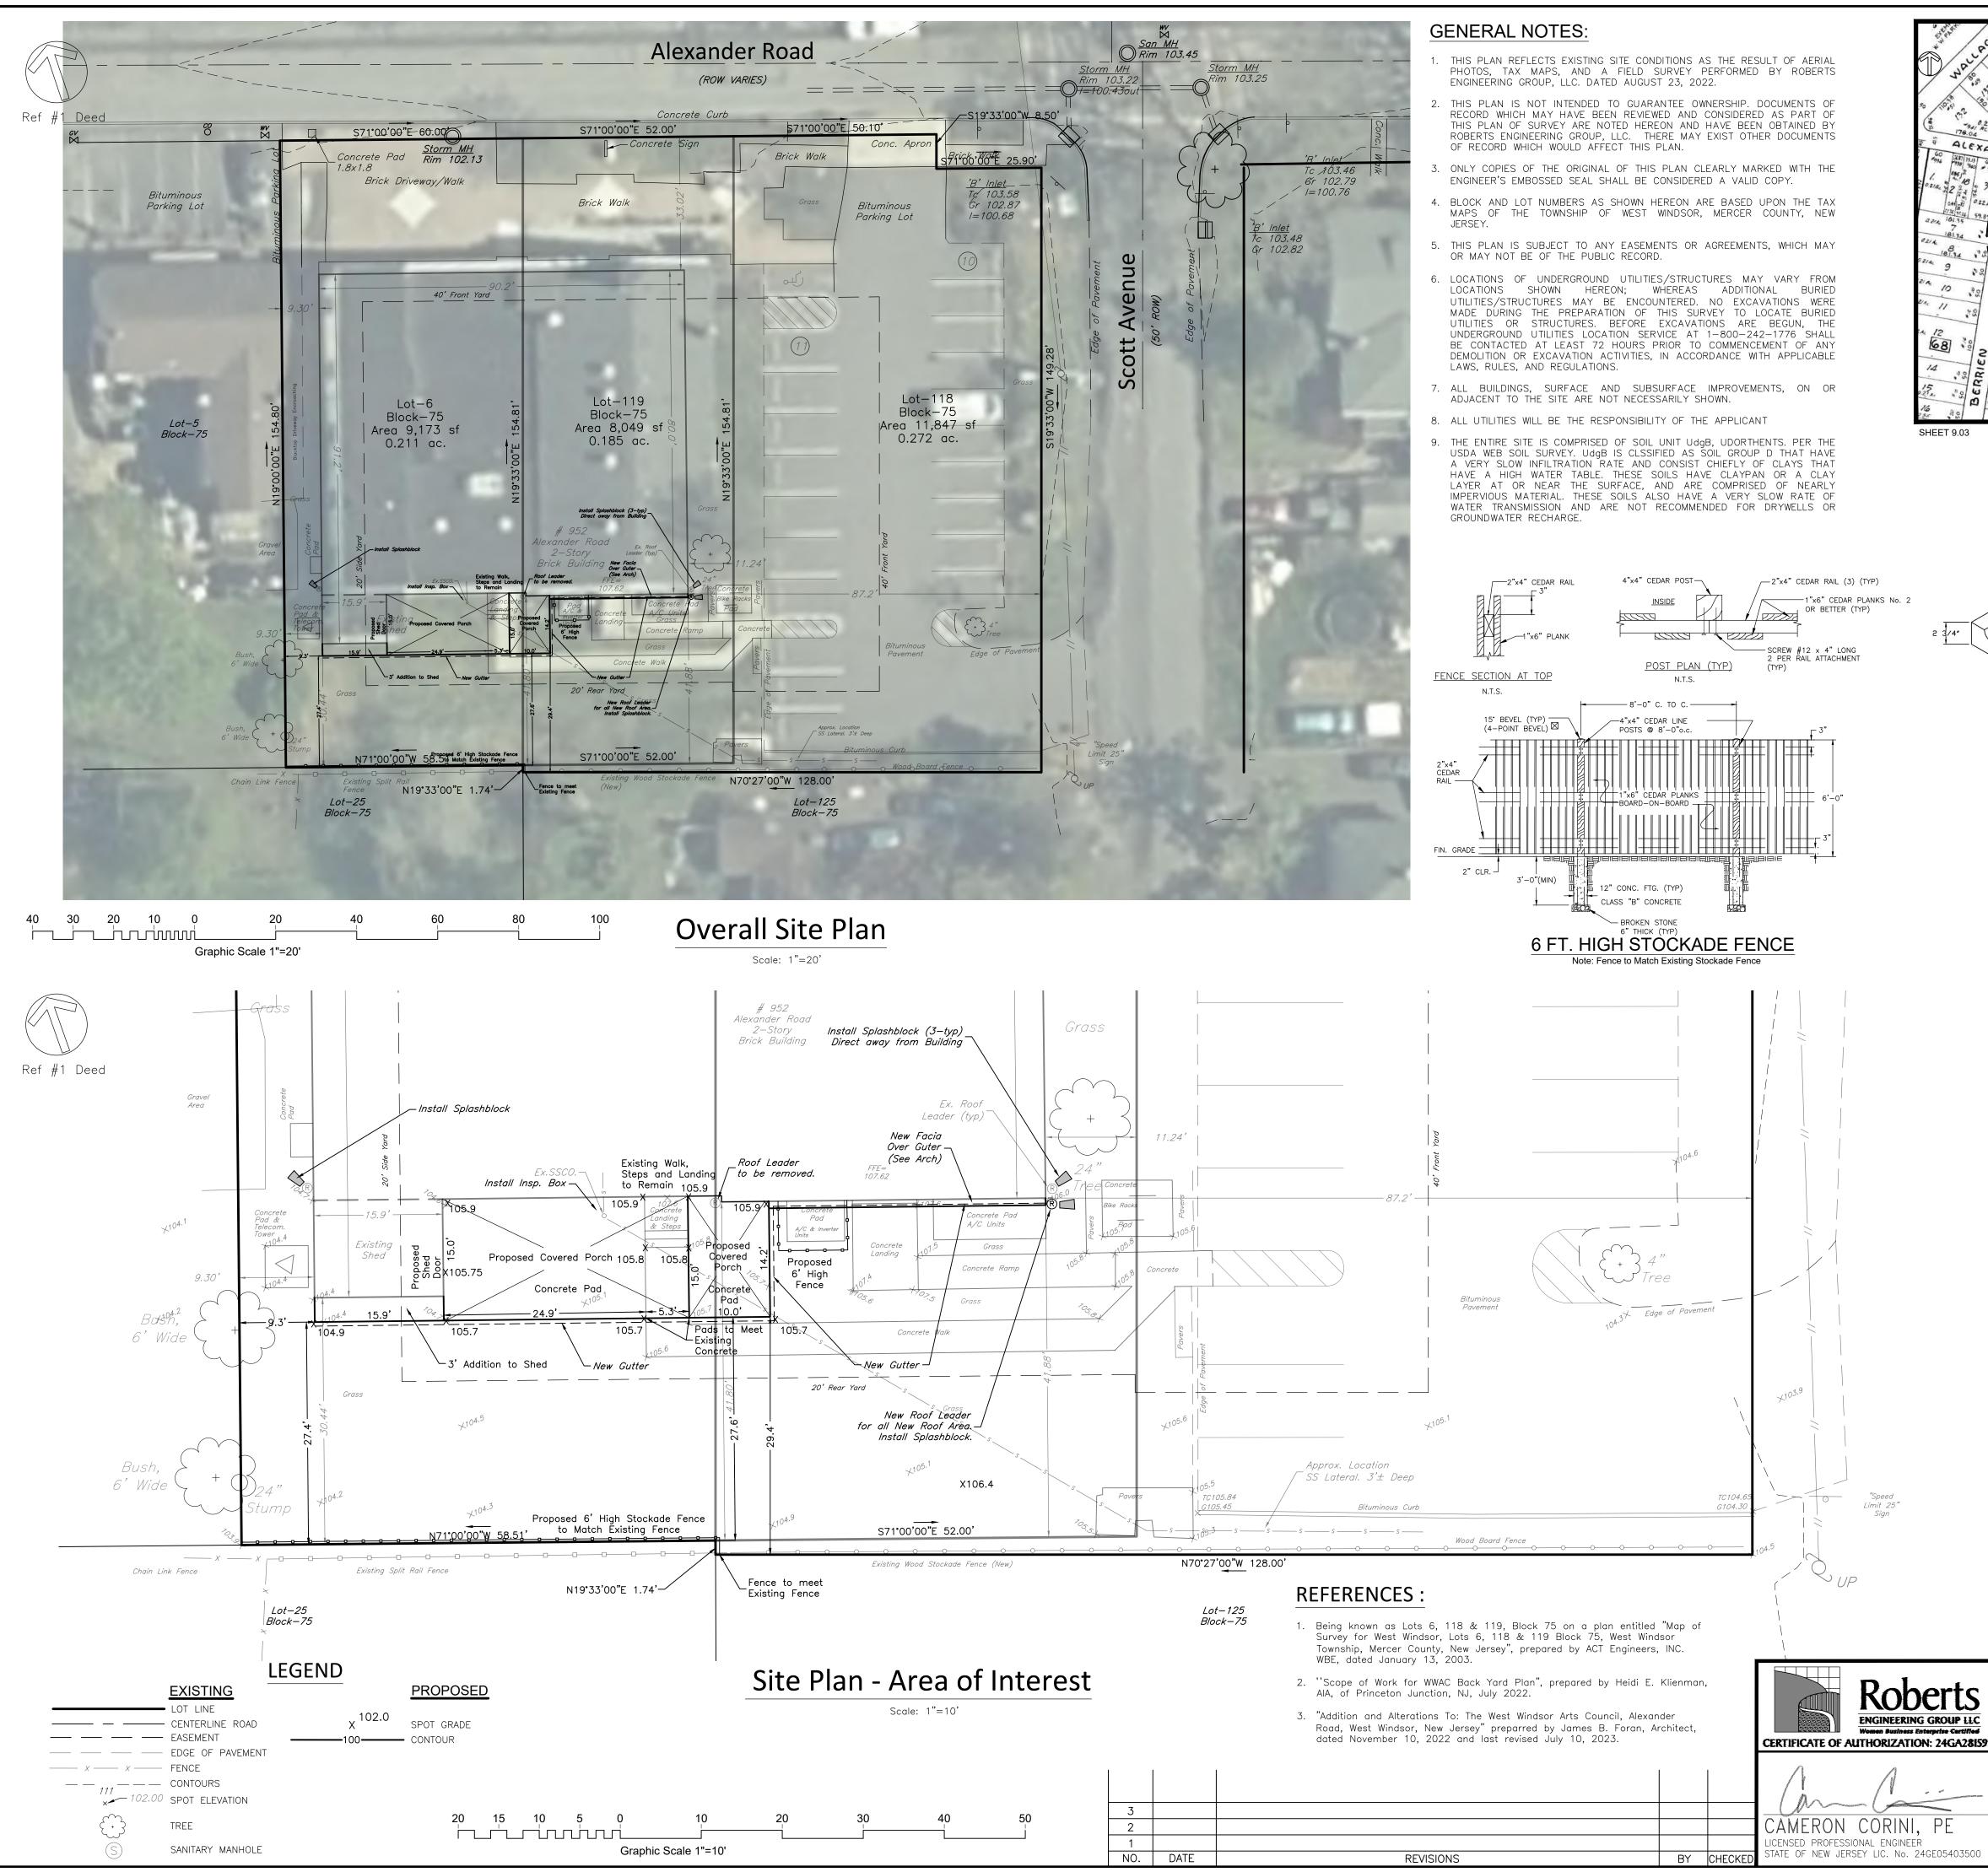

| Market |                                                                                                                                                                             |                                                            |                                              |                                                                                                            |
|-------------------------------------------------------------------------------------------------------------------------------------------------------------------------------------------------------------------------------------------------------------------------------------------------------------------------------------------------------------------------------------------------------------------------------------------------------------------------------------------------------------------------------------------------------------------------------------------------------------------------------------------------------------------------------------------------------------------------------------------------------------------------------------------------------------------------------------------------------------------------------------------------------------------------------------------------------------------------------------------------------------------------------------------------------------------------------------------------------------------------------------------------------------------------------------------------------------------------------------------------------------------------------------------------------------------------------------------------------------------------------------------------------------------------------------------------------------------------------------------------------------------------------------------------------------------------------------------------------------------------------------------------------------------------------------------------------------------------------------------------------------------------------------------------------------------------------------------------------------------------------------------------------------------------------------------------------------------------------------------------------------------------------------------------------------------------------------------------|-----------------------------------------------------------------------------------------------------------------------------------------------------------------------------|------------------------------------------------------------|----------------------------------------------|------------------------------------------------------------------------------------------------------------|
|                                                                                                                                                                                                                                                                                                                                                                                                                                                                                                                                                                                                                                                                                                                                                                                                                                                                                                                                                                                                                                                                                                                                                                                                                                                                                                                                                                                                                                                                                                                                                                                                                                                                                                                                                                                                                                                                                                                                                                                                                                                                                                 | zoning data (r-                                                                                                                                                             | -14)   000-5                                               | Density Ros                                  | idential                                                                                                   |
| 10 1/4*                                                                                                                                                                                                                                                                                                                                                                                                                                                                                                                                                                                                                                                                                                                                                                                                                                                                                                                                                                                                                                                                                                                                                                                                                                                                                                                                                                                                                                                                                                                                                                                                                                                                                                                                                                                                                                                                                                                                                                                                                                                                                         |                                                                                                                                                                             | REQUIRED                                                   |                                              | PROPOSED                                                                                                   |
|                                                                                                                                                                                                                                                                                                                                                                                                                                                                                                                                                                                                                                                                                                                                                                                                                                                                                                                                                                                                                                                                                                                                                                                                                                                                                                                                                                                                                                                                                                                                                                                                                                                                                                                                                                                                                                                                                                                                                                                                                                                                                                 | ITEM                                                                                                                                                                        |                                                            | EXISTING                                     |                                                                                                            |
|                                                                                                                                                                                                                                                                                                                                                                                                                                                                                                                                                                                                                                                                                                                                                                                                                                                                                                                                                                                                                                                                                                                                                                                                                                                                                                                                                                                                                                                                                                                                                                                                                                                                                                                                                                                                                                                                                                                                                                                                                                                                                                 | Lot Area (ac)                                                                                                                                                               | 1.67                                                       | 0.67*                                        | 0.67*                                                                                                      |
|                                                                                                                                                                                                                                                                                                                                                                                                                                                                                                                                                                                                                                                                                                                                                                                                                                                                                                                                                                                                                                                                                                                                                                                                                                                                                                                                                                                                                                                                                                                                                                                                                                                                                                                                                                                                                                                                                                                                                                                                                                                                                                 | Minimum Lot Frontage (ft.)<br>Minimum Lot Width (ft.)                                                                                                                       | 85                                                         | 188.00<br>187.60                             | 188.00                                                                                                     |
| /4·                                                                                                                                                                                                                                                                                                                                                                                                                                                                                                                                                                                                                                                                                                                                                                                                                                                                                                                                                                                                                                                                                                                                                                                                                                                                                                                                                                                                                                                                                                                                                                                                                                                                                                                                                                                                                                                                                                                                                                                                                                                                                             | Minimum Lot Depth (ft.)                                                                                                                                                     | 175                                                        | 154.80*                                      | 154.80*                                                                                                    |
| 30 1/2*                                                                                                                                                                                                                                                                                                                                                                                                                                                                                                                                                                                                                                                                                                                                                                                                                                                                                                                                                                                                                                                                                                                                                                                                                                                                                                                                                                                                                                                                                                                                                                                                                                                                                                                                                                                                                                                                                                                                                                                                                                                                                         | Minimum Yards                                                                                                                                                               |                                                            |                                              |                                                                                                            |
|                                                                                                                                                                                                                                                                                                                                                                                                                                                                                                                                                                                                                                                                                                                                                                                                                                                                                                                                                                                                                                                                                                                                                                                                                                                                                                                                                                                                                                                                                                                                                                                                                                                                                                                                                                                                                                                                                                                                                                                                                                                                                                 | Front (ft.) Alexander Road                                                                                                                                                  | 40                                                         | 33.02*                                       | 33.02*                                                                                                     |
|                                                                                                                                                                                                                                                                                                                                                                                                                                                                                                                                                                                                                                                                                                                                                                                                                                                                                                                                                                                                                                                                                                                                                                                                                                                                                                                                                                                                                                                                                                                                                                                                                                                                                                                                                                                                                                                                                                                                                                                                                                                                                                 | Front (ft.) Scott Avenue<br>Rear (ft.)                                                                                                                                      | 40                                                         | 87.2<br>30.44                                | 27.4                                                                                                       |
| REF: Flemington Precast & Supply, LLC<br>30" Splash Block                                                                                                                                                                                                                                                                                                                                                                                                                                                                                                                                                                                                                                                                                                                                                                                                                                                                                                                                                                                                                                                                                                                                                                                                                                                                                                                                                                                                                                                                                                                                                                                                                                                                                                                                                                                                                                                                                                                                                                                                                                       | Side (ft.)                                                                                                                                                                  | 20                                                         | 9.3*                                         | 9.3*                                                                                                       |
| SPLASH BLOCK                                                                                                                                                                                                                                                                                                                                                                                                                                                                                                                                                                                                                                                                                                                                                                                                                                                                                                                                                                                                                                                                                                                                                                                                                                                                                                                                                                                                                                                                                                                                                                                                                                                                                                                                                                                                                                                                                                                                                                                                                                                                                    | Maximum FAR (%)                                                                                                                                                             | 13                                                         | 24.7*                                        | 24.7*                                                                                                      |
| NOT TO SCALE                                                                                                                                                                                                                                                                                                                                                                                                                                                                                                                                                                                                                                                                                                                                                                                                                                                                                                                                                                                                                                                                                                                                                                                                                                                                                                                                                                                                                                                                                                                                                                                                                                                                                                                                                                                                                                                                                                                                                                                                                                                                                    | Maximum Improvement<br>Coverage (%)                                                                                                                                         | 17                                                         | 66.40*                                       | 68.30** (V)                                                                                                |
|                                                                                                                                                                                                                                                                                                                                                                                                                                                                                                                                                                                                                                                                                                                                                                                                                                                                                                                                                                                                                                                                                                                                                                                                                                                                                                                                                                                                                                                                                                                                                                                                                                                                                                                                                                                                                                                                                                                                                                                                                                                                                                 | Maximum Building Height                                                                                                                                                     | 2 ½ (Stories)<br>35 ft.                                    | 2 Stories/<br>26.6 ft. ±                     | 2 Stories/<br>26.6 ft. ±                                                                                   |
| AYLIN GREEN, EXECUTIVE DIRECTOR, FO<br>APPLICANT<br>952 ALEXANDER ROAD, PRINCETON JU<br>ADDRESS<br>SITE PLAN CONTROL NO.<br>2. I CONSENT TO THE FILING OF THIS SIT<br>TOWNSHIP.<br>AYLIN GREEN, EXECUTIVE DIRECTOR, FO<br>3. To be signed before issuance of a Bu<br>(as applicable):<br>I HEREBY CERTIFY THAT A BOND HAS<br>COMPLIANCE WITH ALL APPLICABLE CO<br>(Township Clerk)<br>(Building Permit Issued)<br>4. To be incorporated only on Final Site<br>VERIFICATION THAT PAYMENT OF MUNIC                                                                                                                                                                                                                                                                                                                                                                                                                                                                                                                                                                                                                                                                                                                                                                                                                                                                                                                                                                                                                                                                                                                                                                                                                                                                                                                                                                                                                                                                                                                                                                                                | NCTION, NEW JERSEY 08550<br>TE PLAN WITH THE TOWNSHIP F<br>OR WEST WINDSOR ARTS COUNT<br>ilding Permit and incorporated<br>BEEN POSTED FOR ALL THE R<br>DES AND ORDINANCES. | PLANNING BOAR<br>CIL (D<br>only on a Find<br>EQUIRED IMPRO | ATE)<br>al Site Plan<br>VEMENTS IN<br>(Date) | DSOR                                                                                                       |
| (Township Clerk)<br>5. APPROVED BY THE PLANNING BOARD (<br>(Final Approval Date)                                                                                                                                                                                                                                                                                                                                                                                                                                                                                                                                                                                                                                                                                                                                                                                                                                                                                                                                                                                                                                                                                                                                                                                                                                                                                                                                                                                                                                                                                                                                                                                                                                                                                                                                                                                                                                                                                                                                                                                                                |                                                                                                                                                                             |                                                            | (Date)<br>                                   |                                                                                                            |
| (Chairman)                                                                                                                                                                                                                                                                                                                                                                                                                                                                                                                                                                                                                                                                                                                                                                                                                                                                                                                                                                                                                                                                                                                                                                                                                                                                                                                                                                                                                                                                                                                                                                                                                                                                                                                                                                                                                                                                                                                                                                                                                                                                                      |                                                                                                                                                                             |                                                            | (Date)                                       |                                                                                                            |
|                                                                                                                                                                                                                                                                                                                                                                                                                                                                                                                                                                                                                                                                                                                                                                                                                                                                                                                                                                                                                                                                                                                                                                                                                                                                                                                                                                                                                                                                                                                                                                                                                                                                                                                                                                                                                                                                                                                                                                                                                                                                                                 |                                                                                                                                                                             |                                                            |                                              |                                                                                                            |
| (Secretary)                                                                                                                                                                                                                                                                                                                                                                                                                                                                                                                                                                                                                                                                                                                                                                                                                                                                                                                                                                                                                                                                                                                                                                                                                                                                                                                                                                                                                                                                                                                                                                                                                                                                                                                                                                                                                                                                                                                                                                                                                                                                                     |                                                                                                                                                                             |                                                            | (Date)                                       |                                                                                                            |
| 6. APPROVED BY THE HEALTH OFFICER                                                                                                                                                                                                                                                                                                                                                                                                                                                                                                                                                                                                                                                                                                                                                                                                                                                                                                                                                                                                                                                                                                                                                                                                                                                                                                                                                                                                                                                                                                                                                                                                                                                                                                                                                                                                                                                                                                                                                                                                                                                               |                                                                                                                                                                             |                                                            |                                              |                                                                                                            |
| (Chairman)<br>7. EXPIRATION OF APPROVAL (PRELIMINAF<br>Date of Expiration (Without Extensions                                                                                                                                                                                                                                                                                                                                                                                                                                                                                                                                                                                                                                                                                                                                                                                                                                                                                                                                                                                                                                                                                                                                                                                                                                                                                                                                                                                                                                                                                                                                                                                                                                                                                                                                                                                                                                                                                                                                                                                                   |                                                                                                                                                                             | S)                                                         | (Date)                                       |                                                                                                            |
| 1670 Whitehorse-Hamilton Square Rd.<br>Hamilton New Jersey 08690                                                                                                                                                                                                                                                                                                                                                                                                                                                                                                                                                                                                                                                                                                                                                                                                                                                                                                                                                                                                                                                                                                                                                                                                                                                                                                                                                                                                                                                                                                                                                                                                                                                                                                                                                                                                                                                                                                                                                                                                                                | Minor Si                                                                                                                                                                    | te Plar                                                    | ר                                            |                                                                                                            |
|                                                                                                                                                                                                                                                                                                                                                                                                                                                                                                                                                                                                                                                                                                                                                                                                                                                                                                                                                                                                                                                                                                                                                                                                                                                                                                                                                                                                                                                                                                                                                                                                                                                                                                                                                                                                                                                                                                                                                                                                                                                                                                 | FOR<br>VINDSOR ART<br>6, 118 & 119<br>952 alexander roa                                                                                                                     | S COU<br>BLOCK                                             | INCIL<br>75                                  | No.:<br>P2279<br>WN BY:<br>A/GSB<br>TE: 7/10/23<br>ALE: AS NOTED<br>G. No.: SP<br>EET No.<br><b>1</b> OF 2 |